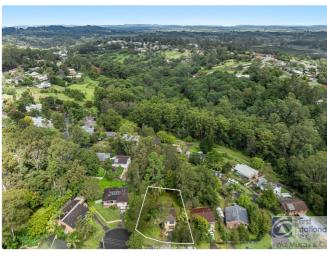

, fresh internal paint, new floor coverings and a modern style bathroom. The home includes three bedrooms - all with built-in robes, along with separate lounge and dining areas that create a comfortable and functional layout.

Outside - a large, fenced backyard provides plenty of space for children or pets, while side access gives room to park a boat or trailer. The home also includes a secure single lockup garage located underneath the house, adding convenience and extra storage. With nothing left to do, this affordable property is ready to move into or rent out immediately.

Positioned less than 1km to local shopping centre, bakery, caf�, medical, IGA plus more, this property will suit many buyers looking for an affordable home.

\$439,000



# **Photo Gallery**

































lismore@walmurray.com.au

### Map





lismore@walmurray.com.au

### **Contact For Inspection**



#### **BENJAMIN CONTE**

LICENSED REAL ESTATE AGENT

0408 368 913

ben@walmurray.com.au