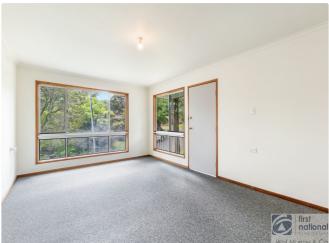

- 3 Bedrooms
- 1 Bathroom
- 1 Garage
- Fully Fenced
- Built In Robes

Renovations include a brand new kitchen, fresh internal paint, new floor coverings and a modern style bathroom. The home includes three bedrooms - all with built-in robes, along with separate lounge and dining areas that create a comfortable and functional layout.