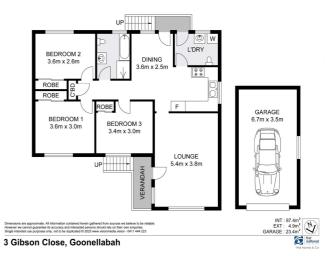

- 3 Bedrooms
- 1 Bathroom
- 1 Garage
- Fully Fenced
- Built In Robes

Renovations include a brand new kitchen, fresh internal paint, new floor coverings and a modern style bathroom. The home includes three bedrooms - all with built-in robes, along with separate lounge and dining areas that create a comfortable and functional layout.

Outside - a large, fenced backyard provides plenty of space for children or pets, while side access gives room to park a boat or trailer. The home also includes a secure single lockup garage located underneath the house, adding convenience and extra storage. With nothing left to do, this affordable property is ready to move into or rent out immediately.