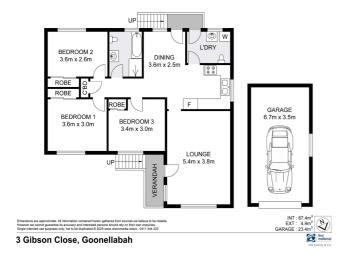

- 3 Bedrooms
- 1 Bathroom
- 1 Garage
- Fully Fenced
- Built In Robes

Renovations include a brand new kitchen, fresh internal paint, new floor coverings and a modern style bathroom. The home includes three bedrooms - all with built-in robes, along with separate lounge and dining areas that create a comfortable and functional layout.

Outside - a large, fenced backyard provides plenty of space for children or pets, while side access gives room to park a boat or trailer. The home also includes a secure single lockup garage located underneath the house, adding convenience and extra storage. With nothing left to do, this affordable property is ready to move into or rent out immediately.