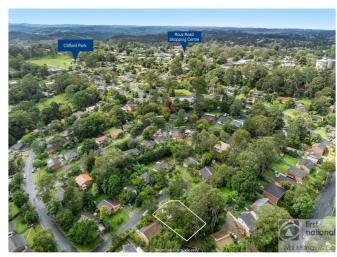

en, fresh internal paint, new floor coverings and a modern style bathroom. The home includes three bedrooms - all with built-in robes, along with separate lounge and dining areas that create a comfortable and functional layout.

Outside - a large, fenced backyard provides plenty of space for children or pets, while side access gives room to park a boat or trailer. The home also includes a secure single lockup garage located underneath the house, adding convenience and extra storage. With nothing left to do, this affordable property is ready to move into or rent out immediately.

Positioned less than 1km to local shopping centre, bakery, caf�, medical, IGA plus more, this property will suit many buyers looking for an affordable home.

\$439,000



# **Photo Gallery**

































lismore@walmurray.com.au

### Map





lismore@walmurray.com.au

### **Contact For Inspection**



#### **BENJAMIN CONTE**

LICENSED REAL ESTATE AGENT

0408 368 913

ben@walmurray.com.au