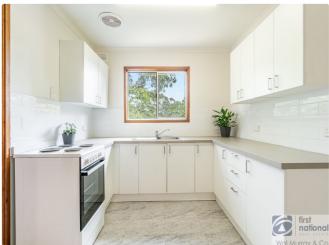

- 3 Bedrooms
- 1 Bathroom
- 1 Garage
- Fully Fenced
- Built In Robes

Renovations include a brand new kitchen, fresh internal paint, new floor coverings and a modern style bathroom. The home includes three bedrooms - all with built-in robes, along with separate lounge and dining areas that create a comfortable and functional layout.