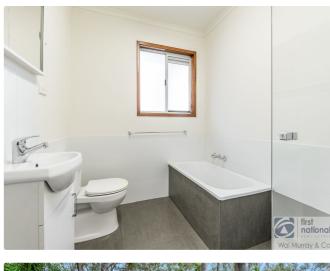

- 3 Bedrooms
- 1 Bathroom
- 1 Garage
- Fully Fenced
- Built In Robes

Renovations include a brand new kitchen, fresh internal paint, new floor coverings and a modern style bathroom. The home includes three bedrooms - all with built-in robes, along with separate lounge and dining areas that create a comfortable and functional layout.